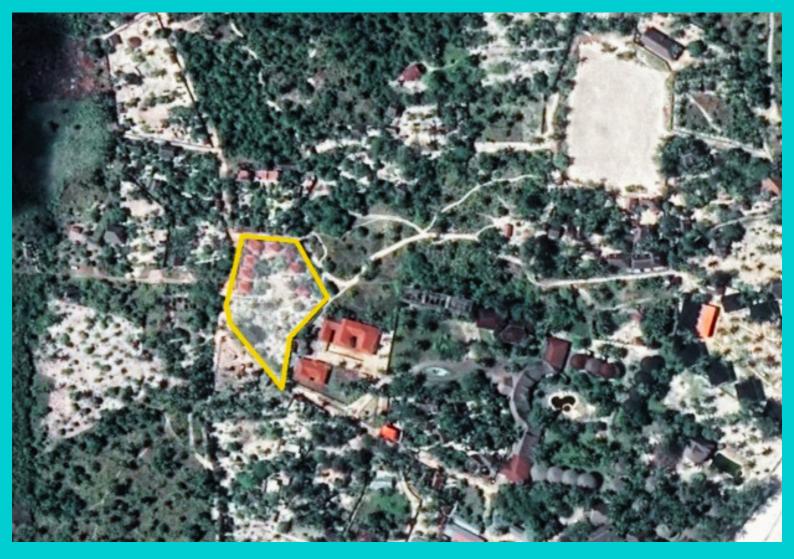

Nestled in the heart of the picturesque Michamvi region of Zanzibar, this second-row hotel offers a prime opportunity for both hospitality enthusiasts and astute investors.

Boasting a coveted location, the property is just a leisurely
2-minute stroll from the pristine shores of Michamvi Beach, a renowned gem in one of
Zanzibar's most sought-after tourist destinations.

Notably, this hotel is under the ownership of a foreign investor, ensuring a smooth transaction with all the requisite title and ownership documentation in place.

The fully walled compound adds an element of privacy and security to the premises, creating a secluded haven for guests.