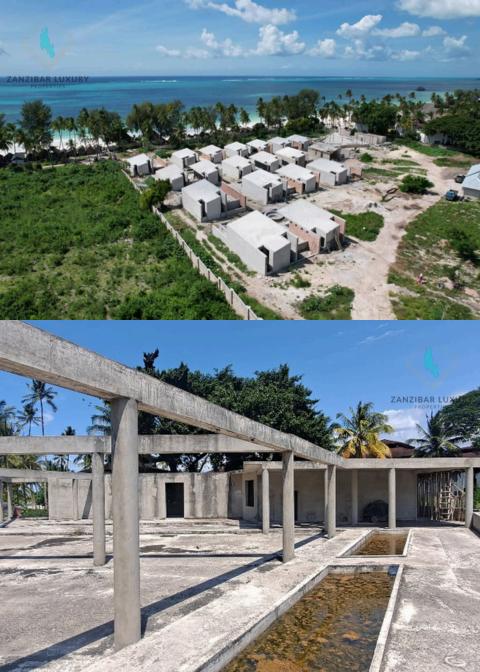

Set against the backdrop of breathtaking ocean views, the property features 19 semi-constructed bedrooms designed to include private swimming pools. This layout provides the ideal foundation for creating exclusive, high-end accommodations that seamlessly blend privacy and luxury.

### **BEACHFRONT VILLAS - SEMI-CONSTRUCTED**

Seven elegantly designed beachfront villas, currently semi-constructed. Each villa boasts self-contained accommodations, offering sweeping ocean views, with the added luxury of a private pool.

### SECOND LINE VILLAS - SEMI-CONSTRUCTED

Set just behind the beachfront, six semi-constructed second-line villas provide enchanting ocean views. Designed with a harmonious blend of modern influences and traditional Zanzibari aesthetics

### THIRD & FOURTH LINE VILLAS - SEMI-CONSTRUCTED

Nestled within lush tropical gardens, six semi-constructed villas in the third and fourth rows are elevated to capture uninterrupted ocean views. These rooms are designed for tranquility, featuring private terraces that offer secluded, serene accommodations amidst nature.

### PRIVATE SWIMMING POOLS - SEMI-CONSTRUCTED

Each unit is designed to feature its own private swimming pool, offering a serene space for relaxation. Surrounded by lush landscaping and breathtaking views, these pools promise a tranquil retreat for guests and residents alike.