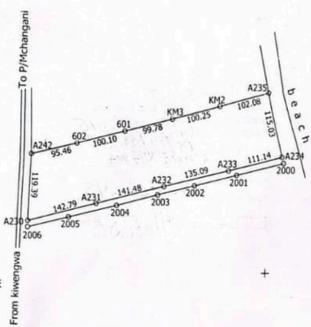

62.600 SOM

TOTAL LAND

FRESH WATER

50,000 SQM UNDEVELOPED LAND

**GET IN TOUCH** 

MOBILE: +255 772 415 889

EMAIL: info@zanziluxproperties.com

#### **EXPANSIVE LAND & ENDLESS POSSIBILITIES**

Spanning an impressive 62,600 square meters of beachfront land, this property offers a vast and private setting ideal for luxury living or large-scale hospitality ventures. Its unique sloped terrain provides exciting opportunities for terraced construction, maximizing both space and views.

### PRISTINE WHITE SAND BEACH – 115 METERS

Boasting 115 meters of direct white sand beachfront, this property provides seamless access to crystal-clear waters and soft sandy shores—perfect for relaxation, water activities, or simply soaking up Zanzibar's tropical beauty.