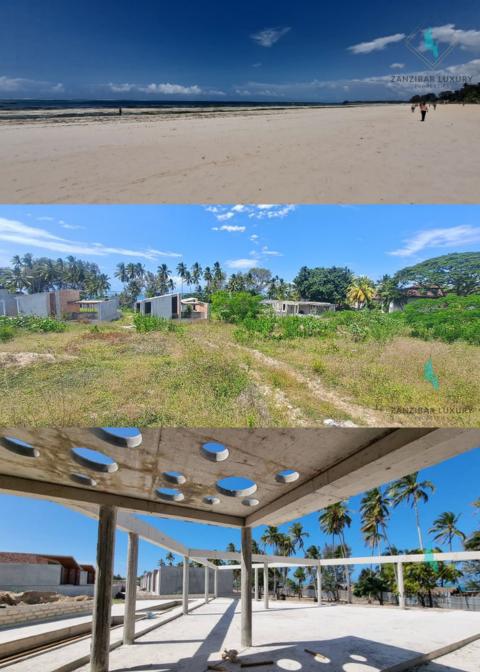

# ABOUT THE PROPERTY

Discover a rare gem in the heart of Kiwengwa, where the allure of white sand beaches meets the potential of an exceptional beachfront development. This semi-constructed property, spanning 115 meters of pristine white sand beach, represents a unique opportunity to create a premier hospitality venture or a luxurious residential haven.

Set against the backdrop of breathtaking ocean views, the property features 19 semi-constructed bedrooms designed to include private swimming pools. This layout provides the ideal foundation for creating exclusive, high-end accommodations that seamlessly blend privacy and luxury.

The infrastructure is ready for completion, with essential utilities such as a freshwater well, electricity, and convenient road access already in place.

Adding to its potential, a semi-constructed restaurant and bar awaits completion, already equipped with six public toilets, a staff facility, and a pantry or storage area.

### **BEACHFRONT VILLAS - SEMI-CONSTRUCTED**

Seven elegantly designed beachfront villas, currently semi-constructed. Each villa boasts self-contained accommodations, offering sweeping ocean views, with the added luxury of a private pool.

#### BEACH BAR - SEMI-CONSTRUCTED

An open-air beachfront bar, currently semi-constructed. With its panoramic Indian Ocean views and refreshing cocktails, it promises to become the ultimate spot for unwinding by the sea.

### LARGE RESTAURANT & LOUNGES - SEMI-CONSTRUCTED

A spacious restaurant and lounge area, also semi-constructed, provides the foundation for an upscale dining experience.

This visionary development offers an incredible opportunity to create a one-of-a-kind destination in the heart of Zanzibar's most coveted beachfront location.