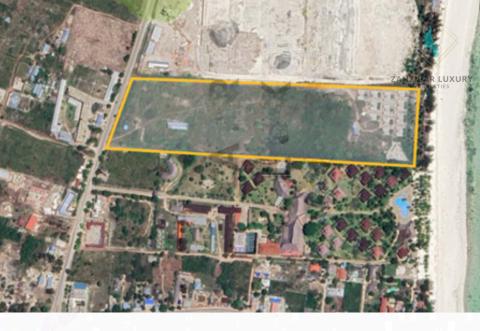

#### **EXPANSIVE LAND & ENDLESS POSSIBILITIES**

Spanning an impressive 62,600 square meters of beachfront land, this property offers a vast and private setting ideal for luxury living or large-scale hospitality ventures. Its unique sloped terrain provides exciting opportunities for terraced construction, maximizing both space and views.

### EXPANSIVE LAND FOR DEVELOPMENT

With over 50,000 square meters of undeveloped land, this property offers exceptional potential for future expansion. Whether for additional structures or personalized projects, the opportunities are endless.