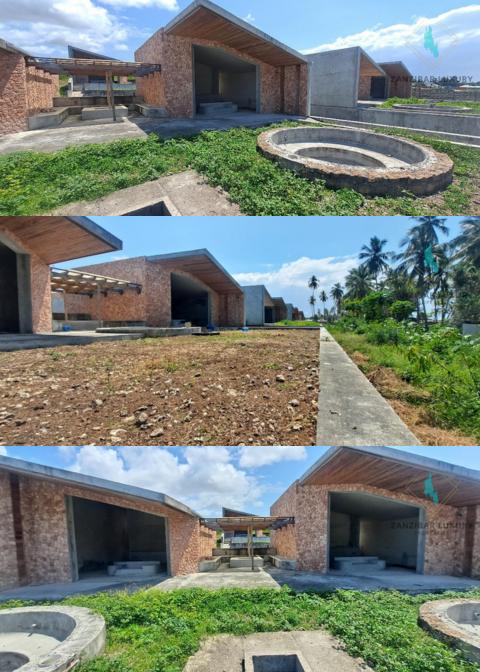

#### BEACH BAR - SEMI-CONSTRUCTED

An open-air beachfront bar, currently semi-constructed. With its panoramic Indian Ocean views and refreshing cocktails, it promises to become the ultimate spot for unwinding by the sea.

### LARGE RESTAURANT & LOUNGES - SEMI-CONSTRUCTED

A spacious restaurant and lounge area, also semi-constructed, provides the foundation for an upscale dining experience.

This visionary development offers an incredible opportunity to create a one-of-a-kind destination in the heart of Zanzibar's most coveted beachfront location.

### **COMMUNAL SPACES & FACILITIES**

The property features a large, elevated restaurant, lounge, and bar area with sweeping sea views. Once completed, these spaces will provide a modern yet exotic setting for dining, relaxation, and social gatherings, adding to the allure of this exceptional estate.