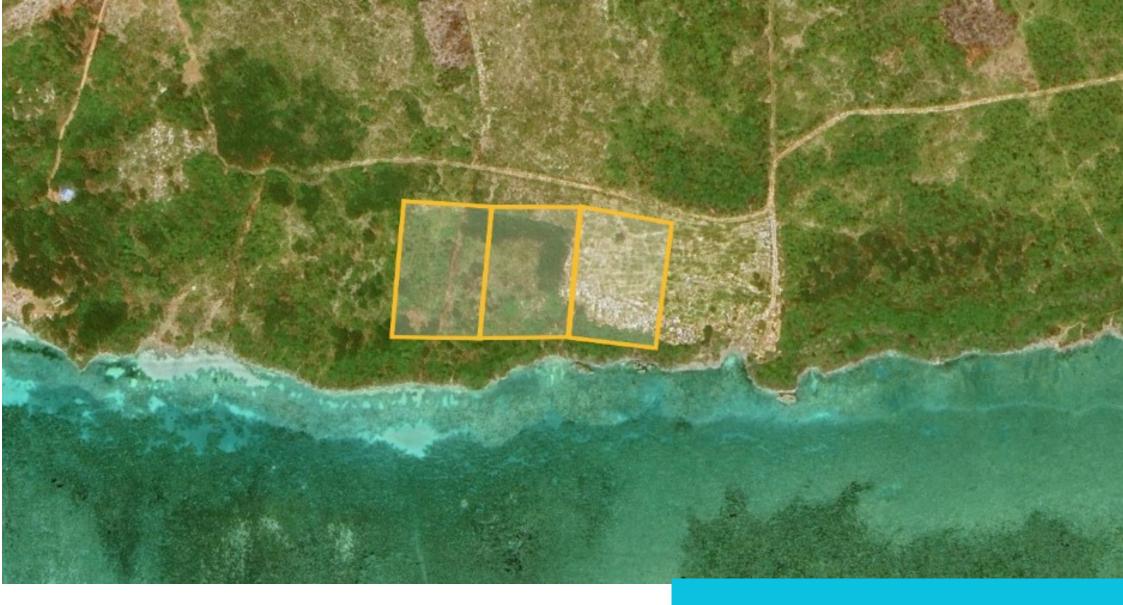

# **Beach Front Land For Sale**

14,400 SQM - combined meterage

Plot 1170 Plot 1171 Plot 1172 4,800SQM + 4,800SQM + 4,800SQM

www.zanzibarluxproperties.com

Zanzibar Luxury Properties

@zanzibarluxuryproperties

#### **PROPERTY DESCRIPTION**

Discover an unparalleled investment opportunity in the rapidly developing area of Makunduchi. This exceptional property spans across three adjacent plots, each offering 4,800 square meters, culminating in a grand total of 14,400 square meters.

The property encompasses a total area of 14,400 square meters, divided into three plots of 4,800 square meters each. Buyers have the option to purchase the plots individually or combine them into a larger estate.