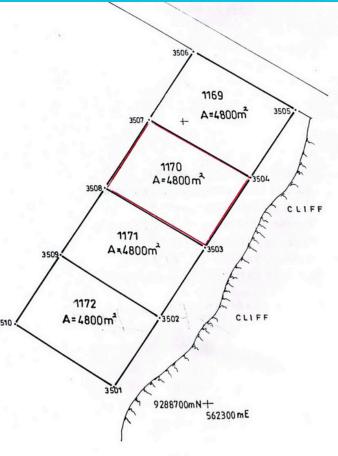

# **Beach Front Land For Sale**

14,400 SQM - combined meterage

Plot 1170 Plot 1171 Plot 1172 4,800SQM + 4,800SQM + 4,800SQM

www.zanzibarluxproperties.com

Zanzibar Luxury Properties

@zanzibarluxuryproperties

The property encompasses a total area of 14,400 square meters, divided into three plots of 4,800 square meters each. Buyers have the option to purchase the plots individually or combine them into a larger estate.

# **PLOT #1170**

4,800 SQM USD\$150,000.00

Price per SQM USD\$31.25

A buyer can opt to purchase only this plot [Plot- #1170] - 4,800 sqm.

# **PLOT #1171**

4,800 SQM USD\$150,000.00

# PLOT #1172

4,800 SQM USD\$150,000.00

# PLOTS - #1170 + #1171 + #1172

14,400 SQM USD\$450,000.00