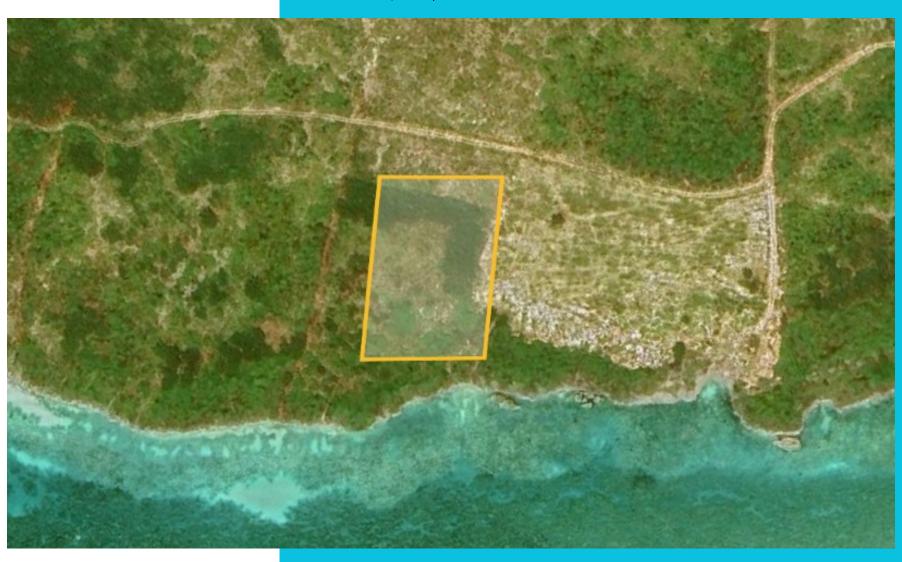

#### **PROPERTY DESCRIPTION**

Discover an unparalleled investment opportunity in the rapidly developing area of Makunduchi. This exceptional property spans across three adjacent plots, each offering 4,800 square meters, culminating in a grand total of 14,400 square meters.

Whether you're looking to invest in a single plot or merge all three into a magnificent estate, this property provides flexibility to align with your investment goals.

Perched atop a stunning clifftop, this land boasts panoramic ocean views that are nothing short of spectacular. The elevated position is perfect for creating terraces that blend seamlessly with the natural landscape, offering an ideal setting for high-end developments.

The property encompasses a total area of 14,400 square meters, divided into three plots of 4,800 square meters each. Buyers have the option to purchase the plots individually or combine them into a larger estate.