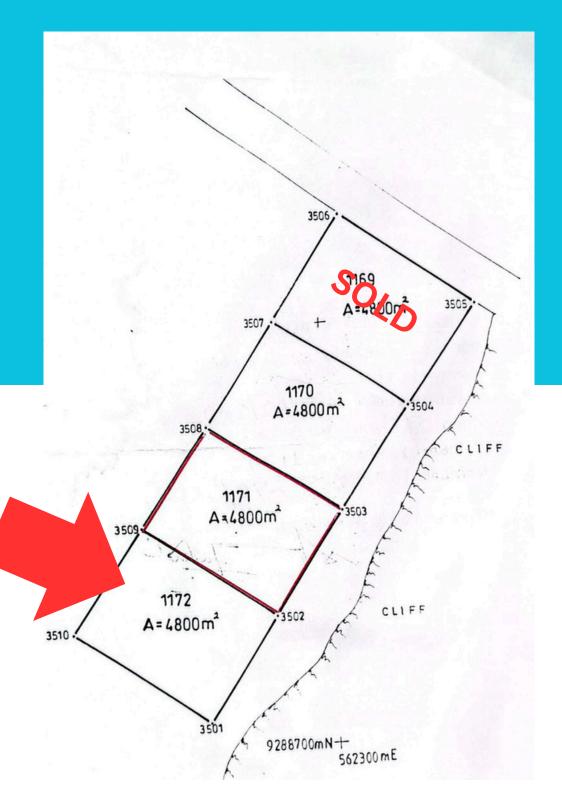

# **Beach Front Land For Sale**

14,400 SQM - combined meterage

Plot 1170 Plot 1171 Plot 1172 4,800SQM + 4,800SQM + 4,800SQM

www.zanzibarluxproperties.com

Zanzibar Luxury Properties

@zanzibarluxuryproperties

The property encompasses a total area of 14,400 square meters, divided into three plots of 4,800 square meters each. Buyers have the option to purchase the plots individually or combine them into a larger estate.

# **PLOT #1170**

4,800 SQM USD\$150,000.00

Price per SQM USD\$31.25

A buyer can opt to purchase only this plot [Plot- #1170] - 4,800 sqm.

# **PLOT #1171**

4,800 SQM USD\$150,000.00

# PLOT #1172

4,800 SQM USD\$150,000.00

# PLOTS - #1170 + #1171 + #1172

14,400 SQM USD\$450,000.00