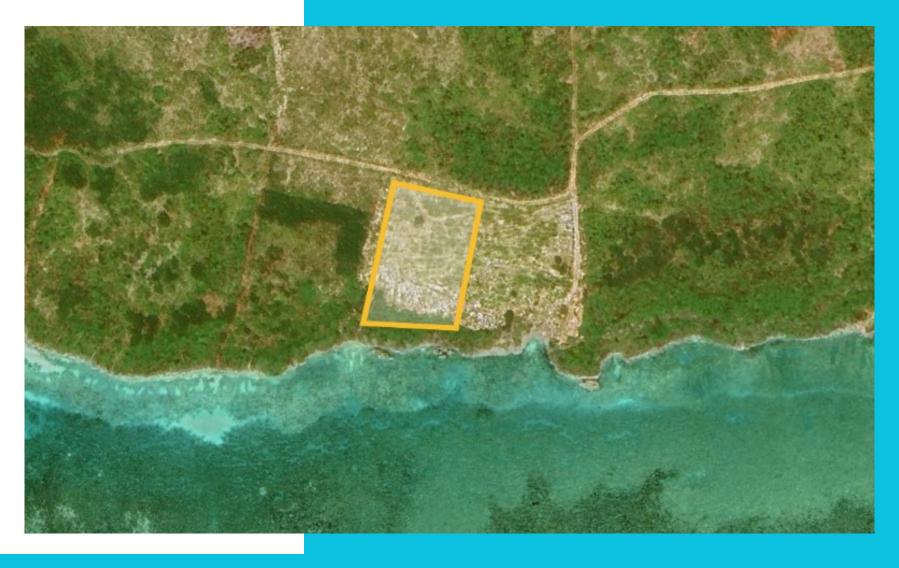

# **Beach Front Land For Sale**

14,400 SQM - combined meterage

Plot 1170 Plot 1171 Plot 1172 4,800SQM + 4,800SQM + 4,800SQM

www.zanzibarluxproperties.com

Zanzibar Luxury Properties

@zanzibarluxuryproperties

The property encompasses a total area of 14,400 square meters, divided into three plots of 4,800 square meters each. Buyers have the option to purchase the plots individually or combine them into a larger estate.