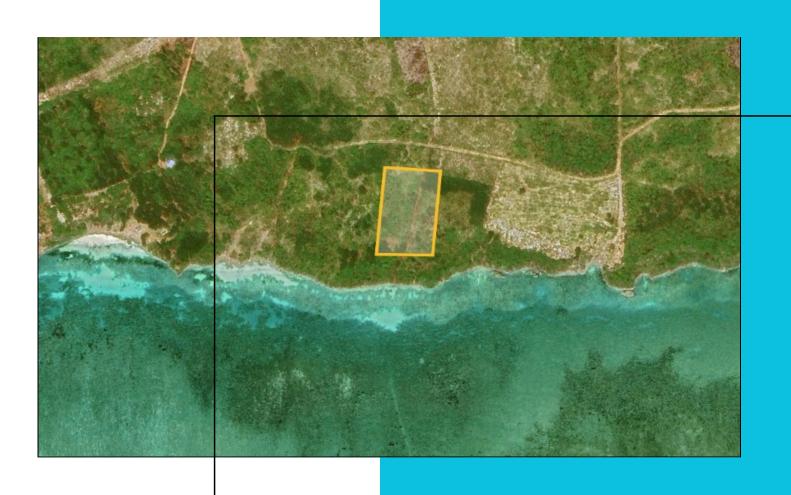

#### **PROPERTY DESCRIPTION**

Discover an unparalleled investment opportunity in the rapidly developing area of Makunduchi. This exceptional property spans across three adjacent plots, each offering 4,800 square meters, culminating in a grand total of 14,400 square meters.

Whether you're looking to invest in a single plot or merge all three into a magnificent estate, this property provides flexibility to align with your investment goals.

Perched atop a stunning clifftop, this land boasts panoramic ocean views that are nothing short of spectacular. The elevated position is perfect for creating terraces that blend seamlessly with the natural landscape, offering an ideal setting for high-end developments.

The property encompasses a total area of 14,400 square meters, divided into three plots of 4,800 square meters each. Buyers have the option to purchase the plots individually or combine them into a larger estate.