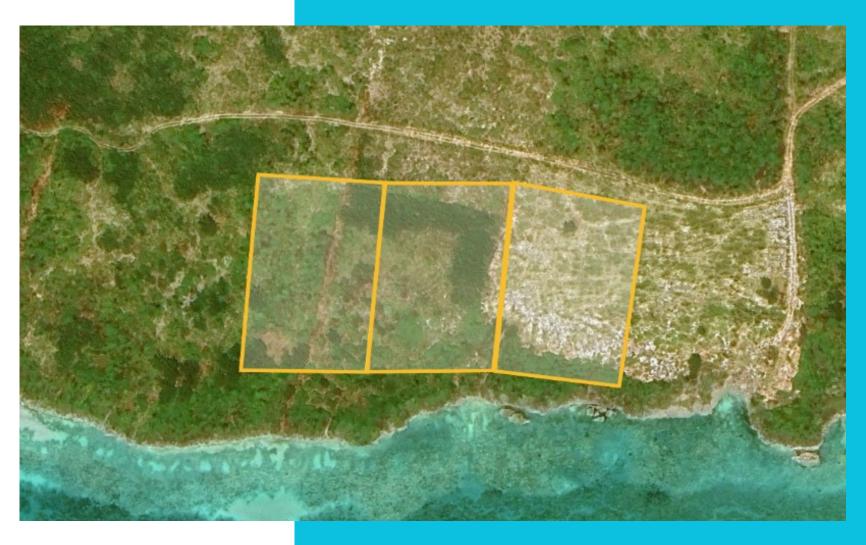

#### **PROPERTY DESCRIPTION**

Discover an unparalleled investment opportunity in the rapidly developing area of Makunduchi. This exceptional property spans across three adjacent plots, each offering 4,800 square meters, culminating in a grand total of 14,400 square meters.

Whether you're looking to invest in a single plot or merge all three into a magnificent estate, this property provides flexibility to align with your investment goals.

Perched atop a stunning clifftop, this land boasts panoramic ocean views that are nothing short of spectacular. The elevated position is perfect for creating terraces that blend seamlessly with the natural landscape, offering an ideal setting for high-end developments.

The property encompasses a total area of 14,400 square meters, divided into three plots of 4,800 square meters each. Buyers have the option to purchase the plots individually or combine them into a larger estate.