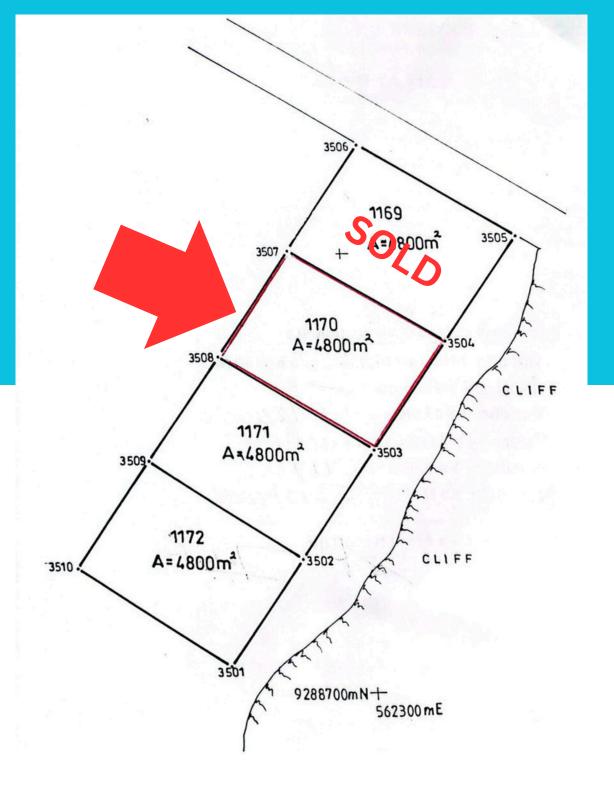

# **Beach Front Land For Sale**

14,400 SQM - combined meterage

Plot 1170 Plot 1171 Plot 1172 4,800SQM + 4,800SQM + 4,800SQM

www.zanzibarluxproperties.com

Zanzibar Luxury Properties

@zanzibarluxuryproperties

The property encompasses a total area of 14,400 square meters, divided into three plots of 4,800 square meters each. Buyers have the option to purchase the plots individually or combine them into a larger estate.

# **PLOT #1170**

4,800 SQM USD\$150,000.00

Price per SQM USD\$31.25

A buyer can opt to purchase only this plot [Plot- #1170] - 4,800 sqm.

# **PLOT #1171**

4,800 SQM USD\$150,000.00

# PLOT #1172

4,800 SQM USD\$150,000.00

# PLOTS - #1170 + #1171 + #1172

14,400 SQM USD\$450,000.00