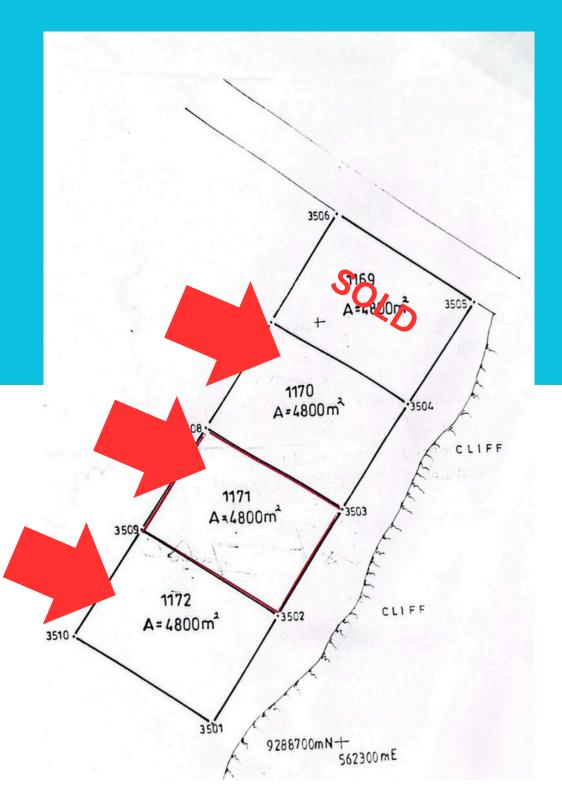

# **Beach Front Land For Sale**

14,400 SQM - combined meterage

Plot 1170 Plot 1171 Plot 1172 4,800SQM + 4,800SQM + 4,800SQM

www.zanzibarluxproperties.com

Zanzibar Luxury Properties

@zanzibarluxuryproperties

The property encompasses a total area of 14,400 square meters, divided into three plots of 4,800 square meters each. Buyers have the option to purchase the plots individually or combine them into a larger estate.