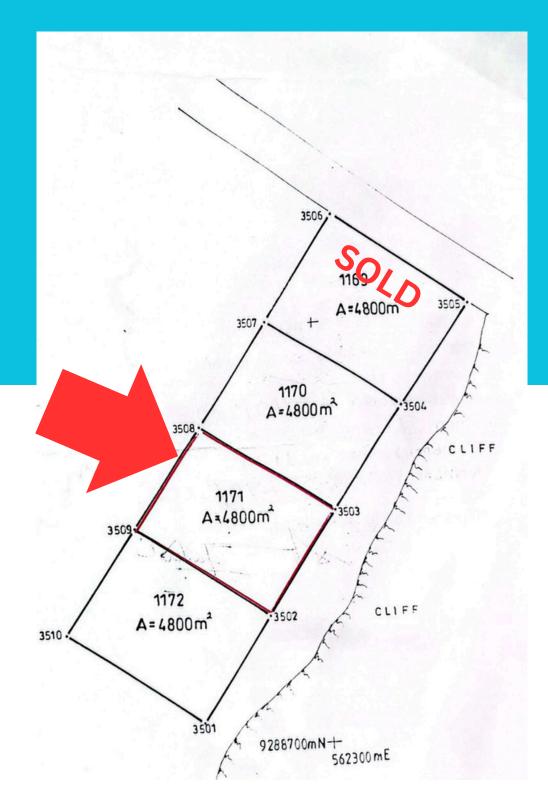

# **Beach Front Land For Sale**

14,400 SQM - combined meterage

Plot 1170 Plot 1171 Plot 1172 4,800SQM + 4,800SQM + 4,800SQM

www.zanzibarluxproperties.com

Zanzibar Luxury Properties

@zanzibarluxuryproperties

The property encompasses a total area of 14,400 square meters, divided into three plots of 4,800 square meters each. Buyers have the option to purchase the plots individually or combine them into a larger estate.

# **PLOT #1170**

4,800 SQM USD\$150,000.00

Price per SQM USD\$31.25

A buyer can opt to purchase only this plot [Plot- #1170] - 4,800 sqm.

# **PLOT #1171**

4,800 SQM USD\$150,000.00

# PLOT #1172

4,800 SQM USD\$150,000.00

# PLOTS - #1170 + #1171 + #1172

14,400 SQM USD\$450,000.00